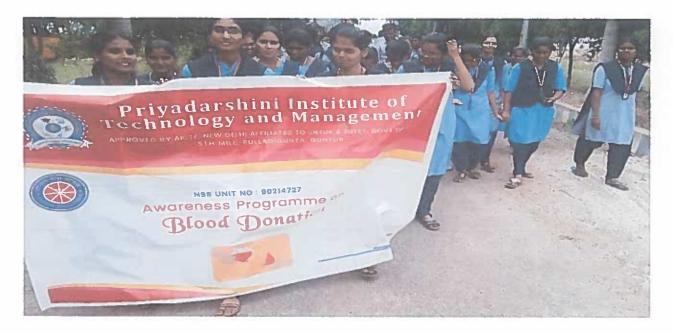

#### **CIRCULAR**

This is to inform all the students that our college NSS unit is going to organizing a rally "Awareness on Blood donation" on 08/08/2019. The rally is from our college to korrnepadu village. All the students and Faculty must participate in the rally.

### **NSS UNIT**

Date: 08/08/2019

|                     | Program Report                                                                                                                                                                                                                          |  |  |  |  |  |  |
|---------------------|-----------------------------------------------------------------------------------------------------------------------------------------------------------------------------------------------------------------------------------------|--|--|--|--|--|--|
| NSS UNIT CODE       | 90214727                                                                                                                                                                                                                                |  |  |  |  |  |  |
| Title of the Event: | Awareness on Blood donation                                                                                                                                                                                                             |  |  |  |  |  |  |
| Event Start Date:   | 08/08/2019                                                                                                                                                                                                                              |  |  |  |  |  |  |
| Event End Date:     | 08/08/2019                                                                                                                                                                                                                              |  |  |  |  |  |  |
| Collaboration       | Kornepadu village                                                                                                                                                                                                                       |  |  |  |  |  |  |
| Description         | A rally on Awareness on Blood donation was conducted by our college NSS unit on 08/08/2019. The rally is from our college to kornepadu village. Our college NSS PO, volunteers and some of students are participated in this programme. |  |  |  |  |  |  |

Students educate people about Blood donation.

PRIVAPARSHINI POT TECHNOLOGY & MANAGEMENT 5th Mile, Pulladigunta, KORNEPADU (Vii), Vatticherukur'' (M), GUNTUP - 522 017.