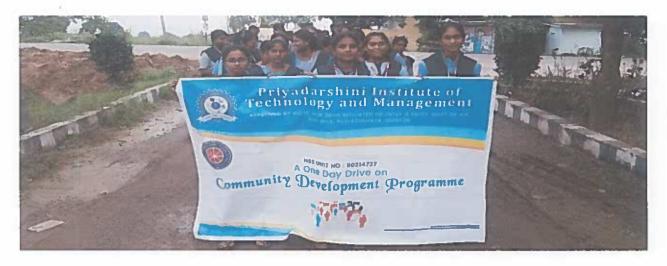

#### **CIRCULAR**

This is to inform all the students that our college NSS unit is going to organizing "A ONE DAY DRIVE ON COMMUNITY DEVELOPMENT PROGRAMME" at Etukuru village on 03/07/2019. All the students and Faculty must participate in this programme.

### **NSS UNIT**

Date: 03/07/2019

| Programme Report    |                                                                                                                                                                                                                                             |  |  |  |  |
|---------------------|---------------------------------------------------------------------------------------------------------------------------------------------------------------------------------------------------------------------------------------------|--|--|--|--|
| NSS UNIT CODE       | 90214727                                                                                                                                                                                                                                    |  |  |  |  |
| Title of the Event: | A one day drive on community development                                                                                                                                                                                                    |  |  |  |  |
| Event Start Date:   | 03/07/2019                                                                                                                                                                                                                                  |  |  |  |  |
| Event End Date:     | 03/07/2019                                                                                                                                                                                                                                  |  |  |  |  |
| Collaboration       | Eetukuru village                                                                                                                                                                                                                            |  |  |  |  |
| Description         | A one day drive on community development programme was conducted by our college NSS unit at Etukuru village with collaboration of Yetukuru village. Our college NSS PO, volunteers and some of students are participated in this programme. |  |  |  |  |