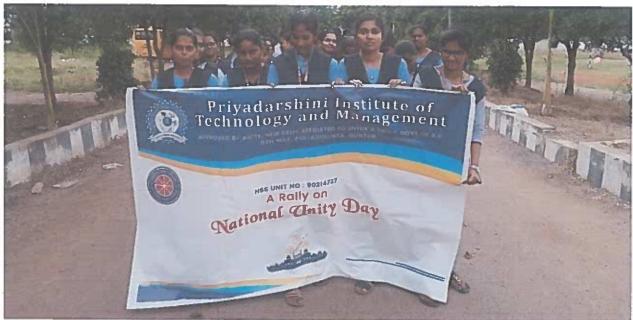

#### LIST OF EXTENSION ACTIVITIES

| S.No | Name of the programme                                                                        | Name of the programme Name of the collaborative agency |            |    |
|------|----------------------------------------------------------------------------------------------|--------------------------------------------------------|------------|----|
| 1    | A One Day Drive On Community Development Programme                                           | Etukuru village                                        | 03-07-2019 | 39 |
| 2    | Awareness On Blood Donation                                                                  | Kornepadu village                                      | 08-08-2019 | 38 |
| 3    | Anti Drug Awareness                                                                          | SEB-Police Guntur                                      | 29-08-2019 | 33 |
| 4    | A Raily On National Unity Day                                                                | Department of Mechanical Engineering                   | 31-10-2019 | 38 |
| 5    | Swachh Bharath                                                                               | Etukuru village                                        | 23-11-2019 | 32 |
| 6    | Awareness On Blood Donation                                                                  | Kornepadu village                                      | 22-01-2020 | 36 |
| 7    | Awareness Programme Against<br>Child Girl Marriage                                           | Pulladigunta village                                   | 12-02-2020 | 35 |
| 8    | Awareness On How To Prevent<br>Deafness And Hearing Loss And<br>Promote Ear And Hearing Care | Kurnuthala village                                     | 03-03-2020 | 37 |
| 9    | A One Day Drive On Community Development Programme                                           | Etukuru village                                        | 28-03-2020 | 25 |