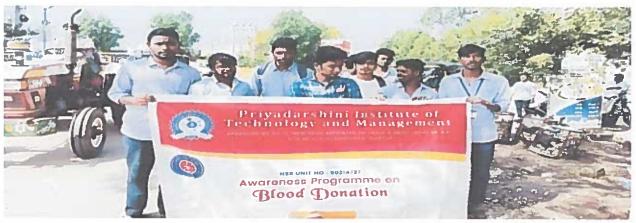

#### **CIRCULAR**

This is to inform all the students that our college NSS unit is going to organizing a rally "Awareness on Blood donation" on 08/08/2019. The rally is from our college to korrnepadu village. All the students and Faculty must participate in the rally.

### **NSS UNIT**

Date: 08/08/2019

|                     | Program Report                                                                                                                                                                                                                          |  |  |  |  |  |  |
|---------------------|-----------------------------------------------------------------------------------------------------------------------------------------------------------------------------------------------------------------------------------------|--|--|--|--|--|--|
| NSS UNIT CODE       | 90214727                                                                                                                                                                                                                                |  |  |  |  |  |  |
| Title of the Event: | Awareness on Blood donation                                                                                                                                                                                                             |  |  |  |  |  |  |
| Event Start Date:   | 08/08/2019                                                                                                                                                                                                                              |  |  |  |  |  |  |
| Event End Date:     | 08/08/2019                                                                                                                                                                                                                              |  |  |  |  |  |  |
| Collaboration       | Kornepadu village                                                                                                                                                                                                                       |  |  |  |  |  |  |
| Description         | A rally on Awareness on Blood donation was conducted by our college NSS unit on 08/08/2019. The rally is from our college to kornepadu village. Our college NSS PO, volunteers and some of students are participated in this programme. |  |  |  |  |  |  |

Students educate people about Blood donation.

PRIVAPARSHINI POT TECHNOLOGY & MANAGEMENT 5th Mile, Pulladigunta, KORNEPADU (Vii), Vatticherukur'' (M), GUNTUP - 522 017.