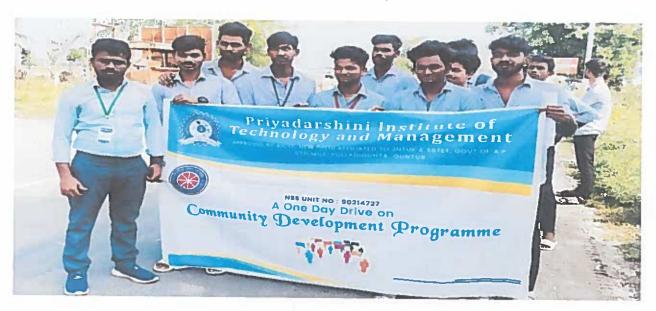

#### **CIRCULAR**

This is to inform all the students that our college NSS unit is going to organizing "A ONE DAY DRIVE ON COMMUNITY DEVELOPMENT PROGRAMME" at Etukuru village on 03/07/2019. All the students and Faculty must participate in this programme.

### **NSS UNIT**

Date: 03/07/2019

| Programme Report    |                                                                                                                                                                                                                                             |  |  |  |  |
|---------------------|---------------------------------------------------------------------------------------------------------------------------------------------------------------------------------------------------------------------------------------------|--|--|--|--|
| NSS UNIT CODE       | 90214727                                                                                                                                                                                                                                    |  |  |  |  |
| Title of the Event: | A one day drive on community development                                                                                                                                                                                                    |  |  |  |  |
| Event Start Date:   | 03/07/2019                                                                                                                                                                                                                                  |  |  |  |  |
| Event End Date:     | 03/07/2019                                                                                                                                                                                                                                  |  |  |  |  |
| Collaboration       | Eetukuru village                                                                                                                                                                                                                            |  |  |  |  |
| Description         | A one day drive on community development programme was conducted by our college NSS unit at Etukuru village with collaboration of Yetukuru village. Our college NSS PO, volunteers and some of students are participated in this programme. |  |  |  |  |