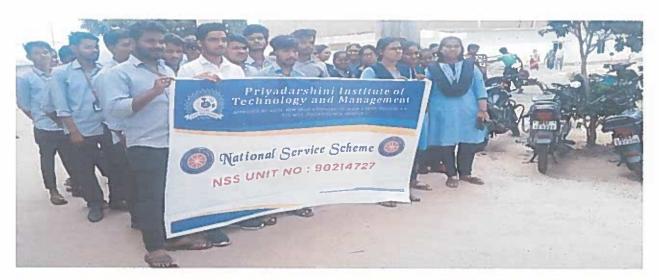

#### **CIRCULAR**

This is to inform all the students that our college NSS unit is going to organizing "A ONE DAY DRIVE ON COMMUNITY DEVELOPMENT PROGRAMME" at Etukuru village on 03/07/2019. All the students and Faculty must participate in this programme.

### **NSS UNIT**

Date: 03/07/2019

| Programme Report    |                                                                                                                                                                                                                                             |  |  |  |  |
|---------------------|---------------------------------------------------------------------------------------------------------------------------------------------------------------------------------------------------------------------------------------------|--|--|--|--|
| NSS UNIT CODE       | 90214727                                                                                                                                                                                                                                    |  |  |  |  |
| Title of the Event: | A one day drive on community development                                                                                                                                                                                                    |  |  |  |  |
| Event Start Date:   | 03/07/2019                                                                                                                                                                                                                                  |  |  |  |  |
| Event End Date:     | 03/07/2019                                                                                                                                                                                                                                  |  |  |  |  |
| Collaboration       | Eetukuru village                                                                                                                                                                                                                            |  |  |  |  |
| Description         | A one day drive on community development programme was conducted by our college NSS unit at Etukuru village with collaboration of Yetukuru village. Our college NSS PO, volunteers and some of students are participated in this programme. |  |  |  |  |