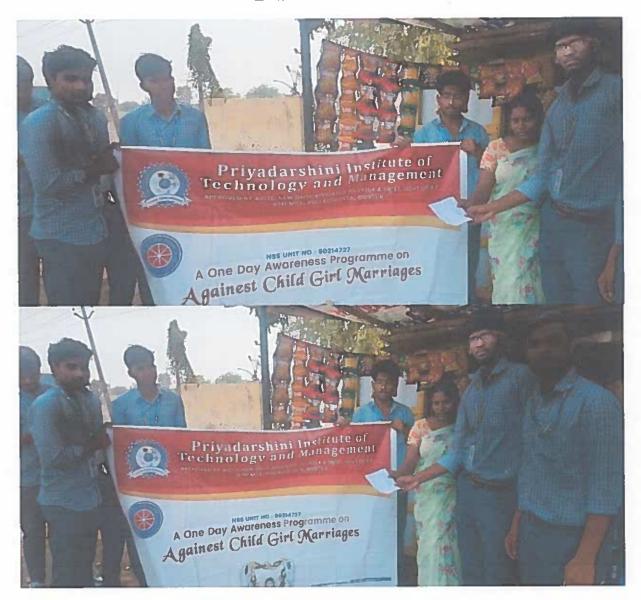

#### LIST OF EXTENSION ACTIVITIES

| S.No | Name of the programme                                                                        | Name of the programme Name of the collaborative agency |            |    |
|------|----------------------------------------------------------------------------------------------|--------------------------------------------------------|------------|----|
| 1    | A One Day Drive On Community Development Programme                                           | Etukuru village                                        | 03-07-2019 | 39 |
| 2    | Awareness On Blood Donation                                                                  | Kornepadu village                                      | 08-08-2019 | 38 |
| 3    | Anti Drug Awareness                                                                          | SEB-Police Guntur                                      | 29-08-2019 | 33 |
| 4    | A Raily On National Unity Day                                                                | Department of Mechanical Engineering                   | 31-10-2019 | 38 |
| 5    | Swachh Bharath                                                                               | Etukuru village                                        | 23-11-2019 | 32 |
| 6    | Awareness On Blood Donation                                                                  | Kornepadu village                                      | 22-01-2020 | 36 |
| 7    | Awareness Programme Against<br>Child Girl Marriage                                           | Pulladigunta village                                   | 12-02-2020 | 35 |
| 8    | Awareness On How To Prevent<br>Deafness And Hearing Loss And<br>Promote Ear And Hearing Care | Kurnuthala village                                     | 03-03-2020 | 37 |
| 9    | A One Day Drive On Community Development Programme                                           | Etukuru village                                        | 28-03-2020 | 25 |