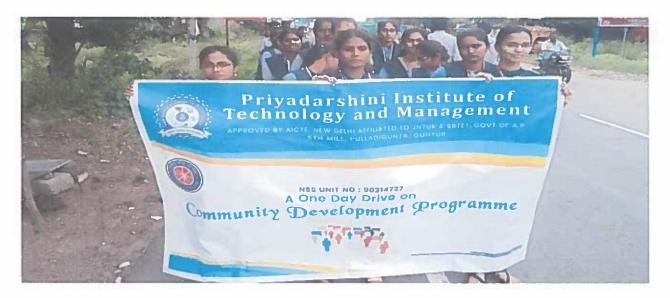

#### **CIRCULAR**

This is to inform all the students that our college NSS unit is going to organizing "A ONE DAY DRIVE ON COMMUNITY DEVELOPMENT PROGRAMME" at Etukuru village on 03/07/2019. All the students and Faculty must participate in this programme.

### **NSS UNIT**

Date: 03/07/2019

| Programme Report    |                                                                                                                                                                                                                                             |  |  |  |  |
|---------------------|---------------------------------------------------------------------------------------------------------------------------------------------------------------------------------------------------------------------------------------------|--|--|--|--|
| NSS UNIT CODE       | 90214727                                                                                                                                                                                                                                    |  |  |  |  |
| Title of the Event: | A one day drive on community development                                                                                                                                                                                                    |  |  |  |  |
| Event Start Date:   | 03/07/2019                                                                                                                                                                                                                                  |  |  |  |  |
| Event End Date:     | 03/07/2019                                                                                                                                                                                                                                  |  |  |  |  |
| Collaboration       | Eetukuru village                                                                                                                                                                                                                            |  |  |  |  |
| Description         | A one day drive on community development programme was conducted by our college NSS unit at Etukuru village with collaboration of Yetukuru village. Our college NSS PO, volunteers and some of students are participated in this programme. |  |  |  |  |