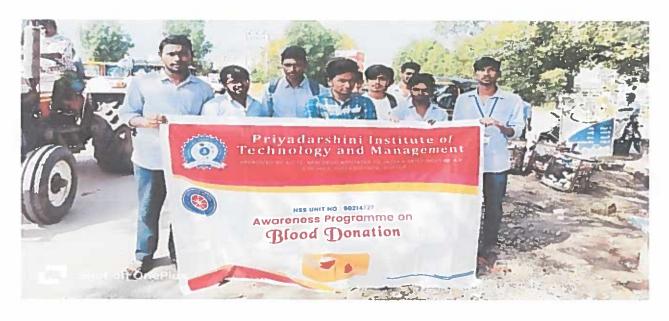

#### **CIRCULAR**

This is to inform all the students that our college NSS unit is going to organizing a rally "Awareness on Blood donation" on 08/08/2019. The rally is from our college to korrnepadu village. All the students and Faculty must participate in the rally.

### **NSS UNIT**

Date: 08/08/2019

|                     | Program Report                                                                                                                                                                                                                          |  |  |  |  |  |  |
|---------------------|-----------------------------------------------------------------------------------------------------------------------------------------------------------------------------------------------------------------------------------------|--|--|--|--|--|--|
| NSS UNIT CODE       | 90214727                                                                                                                                                                                                                                |  |  |  |  |  |  |
| Title of the Event: | Awareness on Blood donation                                                                                                                                                                                                             |  |  |  |  |  |  |
| Event Start Date:   | 08/08/2019                                                                                                                                                                                                                              |  |  |  |  |  |  |
| Event End Date:     | 08/08/2019                                                                                                                                                                                                                              |  |  |  |  |  |  |
| Collaboration       | Kornepadu village                                                                                                                                                                                                                       |  |  |  |  |  |  |
| Description         | A rally on Awareness on Blood donation was conducted by our college NSS unit on 08/08/2019. The rally is from our college to kornepadu village. Our college NSS PO, volunteers and some of students are participated in this programme. |  |  |  |  |  |  |

Students educate people about Blood donation.

PRIVAPARSHINI POT TECHNOLOGY & MANAGEMENT 5th Mile, Pulladigunta, KORNEPADU (Vii), Vatticherukur'' (M), GUNTUP - 522 017.